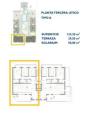

## 3 BEDROOM PENTHOUSE FOR SALE IN SAN PEDRO DEL PINATAR - €304,900

Bedrooms: 3

Bathrooms: 2

Build: 133m<sup>2</sup>

Pool: Yes

Plot: 0m<sup>2</sup>

Ref: 692419

## **Property Description**

NEW BUILD RESIDENTIAL IN SAN PEDRO DEL PINATAR

New Build residential complex of modern apartments and penthouses in San Pedro Del Pinatar .

Apartments and penthouses with 2 and 3 bedrooms, 2 bathrooms, with open plan kitchen with living area, large terraces, fitted wardrobes, fully equipped bathrooms, terraces.

Ground floor apartments has aprivate garden and top floor penthouses has private solarium.

Each property has underground parking with storage rooms

| andscaping and gardening in the common areas with a careful select |  |
|--------------------------------------------------------------------|--|
|                                                                    |  |
|                                                                    |  |
|                                                                    |  |
|                                                                    |  |
|                                                                    |  |
|                                                                    |  |
|                                                                    |  |
|                                                                    |  |
|                                                                    |  |
|                                                                    |  |
|                                                                    |  |
|                                                                    |  |
|                                                                    |  |
|                                                                    |  |
|                                                                    |  |
|                                                                    |  |
|                                                                    |  |
|                                                                    |  |
|                                                                    |  |
|                                                                    |  |
|                                                                    |  |
|                                                                    |  |
|                                                                    |  |
|                                                                    |  |