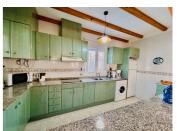

The house is built on a 300m2 plot and all on one floor. The 84m2 of surface are distributed in 2 bedrooms, living room, kitchen, 1 bathroom and a covered porch. An external staircase leads to the private sun-terrace above.

Up to two cars can be parked on the plot in an area specially prepared for this. Several storage rooms outside the house are very useful.

| The house is sold with all furniture and appliances. |
|------------------------------------------------------|
|                                                      |
|                                                      |
|                                                      |
|                                                      |
|                                                      |
|                                                      |
|                                                      |
|                                                      |
|                                                      |
|                                                      |
|                                                      |
|                                                      |
|                                                      |
|                                                      |
|                                                      |
|                                                      |
|                                                      |
|                                                      |
|                                                      |
|                                                      |