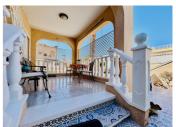

The house is built on a 300m2 plot and all on one floor. The 84m2 of surface are distributed in 2 bedrooms, living room, kitchen, 1 bathroom and a covered porch. An external staircase leads to the private sun-terrace above.