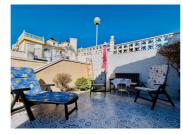

The house is built on a 300m2 plot and all on one floor. The 84m2 of surface are distributed in 2 bedrooms, living room, kitchen, 1 bathroom and a covered porch. An external staircase leads to the private sun-terrace above.