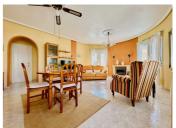

The house is built on a 300m2 plot and all on one floor. The 84m2 of surface are distributed in 2 bedrooms, living room, kitchen, 1 bathroom and a covered porch. An external staircase leads to the private sun-terrace above.

Up to two cars can be parked on the plot in an area specially prepared for this. Several storage rooms outside the house are very useful.

| The house is sold with all furniture and appliances. |
|------------------------------------------------------|
|                                                      |
|                                                      |
|                                                      |
|                                                      |
|                                                      |
|                                                      |
|                                                      |
|                                                      |
|                                                      |
|                                                      |
|                                                      |
|                                                      |
|                                                      |
|                                                      |
|                                                      |
|                                                      |
|                                                      |
|                                                      |
|                                                      |
|                                                      |