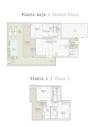

## 3 BEDROOM TOWNHOUSE FOR SALE **IN EL VERGER - €410,000**

Bedrooms: 3

Bathrooms: 2

Build: 115m<sup>2</sup>

Pool: Yes

Plot: 47m<sup>2</sup>

Ref: 689672