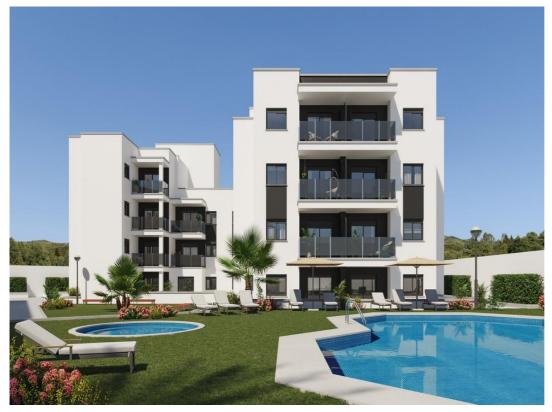

## 2 BEDROOM PENTHOUSE FOR SALE IN VILLAJOYOSA - €254,900

Bedrooms: 2

Bathrooms: 1

Build: 68m<sup>2</sup>

Pool: Yes

Plot: 0m<sup>2</sup>

Ref: 688655

## **Property Description**

NEW BUILD RESIDENTIAL COMPLEX IN VILLAJOYOSA

New Build residential complex of apartments and penthouses with 2 and 3 bedrooms, terraces, communal area with the pool.

All apartments comes with parking space, some units with storage room included and others with optional storage room,