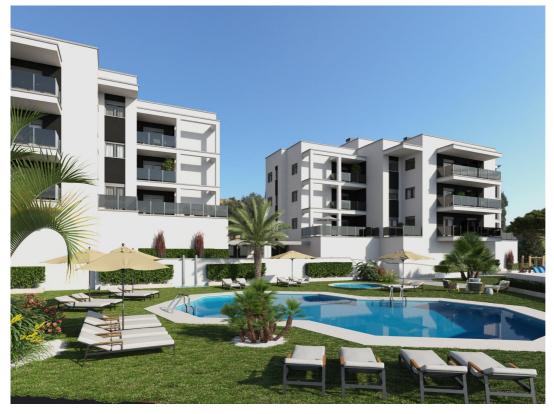

## 3 BEDROOM APARTMENT FOR SALE IN VILLAJOYOSA - €279,900

Bedrooms: 3

Bathrooms: 2

Build: 88m<sup>2</sup>

Pool: Yes

Plot: 0m<sup>2</sup>

Ref: 688651

## **Property Description**

NEW BUILD RESIDENTIAL COMPLEX IN VILLAJOYOSA

New Build residential complex of apartments and penthouses with 2 and 3 bedrooms, terraces, communal area with the pool.

All apartments comes with parking space, some units with storage room included and others with optional storage room,