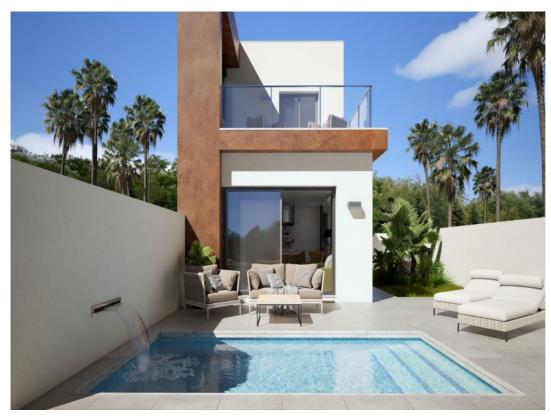

## 3 BEDROOM VILLA FOR SALE IN DAYA NUEVA - €276,000

Bedrooms: 3

Build: m<sup>2</sup>

Pool:

Bathrooms: 2

Plot: 16025m<sup>2</sup>

Ref: 688388

## **Property Description**

The Development have been designed with attention to detail and built to a high standard. All the Villas will have their own splash pool.

New build semi detached villas in the new part of Daya Nueva. Just a few minutes walk to the centre of the town. 3 bedrooms, 2 bathrooms, private splash pool and terrace of 18m2 with featured water wall. Dining / living room with open plan kitchen, bedroom with fitted wardrobes, en suite bathroom on the ground floor and on the first floor 2 bedrooms, fitted wardrobes and bathroom.

In a new guiet residential area, approximately 10 minutes from the beach of La Marina del Pinet and Guardamar del

| Segura. Easy access to the highway A-70 and approximately 25 minutes from the international a |  |
|-----------------------------------------------------------------------------------------------|--|
|                                                                                               |  |
|                                                                                               |  |
|                                                                                               |  |
|                                                                                               |  |
|                                                                                               |  |
|                                                                                               |  |
|                                                                                               |  |
|                                                                                               |  |
|                                                                                               |  |
|                                                                                               |  |
|                                                                                               |  |
|                                                                                               |  |
|                                                                                               |  |
|                                                                                               |  |
|                                                                                               |  |
|                                                                                               |  |
|                                                                                               |  |
|                                                                                               |  |
|                                                                                               |  |
|                                                                                               |  |
|                                                                                               |  |
|                                                                                               |  |
|                                                                                               |  |
|                                                                                               |  |
|                                                                                               |  |
|                                                                                               |  |
|                                                                                               |  |
|                                                                                               |  |