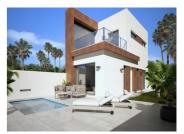

## **Property Description**

The Development have been designed with attention to detail and built to a high standard. All the Villas will have their own splash pool.

New build semi detached villas in the new part of Daya Nueva. Just a few minutes walk to the centre of the town. 3 bedrooms, 2 bathrooms, private splash pool and terrace of 18m2 with featured water wall. Dining / living room with open plan kitchen, bedroom with fitted wardrobes, en suite bathroom on the ground floor and on the first floor 2 bedrooms, fitted wardrobes and bathroom.