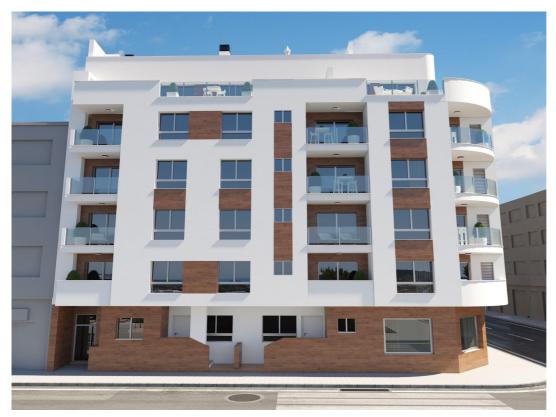

## 2 BEDROOM APARTMENT FOR SALE IN TORREVIEJA - €229,000

Bedrooms: 2

Build: 77m<sup>2</sup>

Pool: Yes

Bathrooms: 2

Plot: 0m<sup>2</sup>

Ref: 682750

## **Property Description**

NEW BUILD APARTMENTS IN TORREVIEJA

New Build apartments and penthouses in Torrevieja.

New Build residential of 17 exclusive 1 and 2 bedrooms, 1 and 2 bathrooms apartments and penthouses, with open plan kitchen and living area, large, fitted wardrobes, fully equipped bathrooms with underfloor heating. All motorised aluminium blinds.