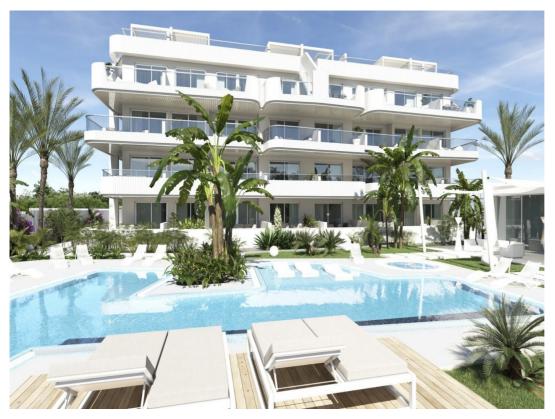

## **Property Description**

NEW BUILD RESIDENTIAL COMPLEX IN LOMAS DE CABO ROIG

New Build Luxury Residential complex located in Lomas de Cabo Roig.

Complex of 24 apartments and penthouses with 2 and 3 bedrooms, 2 bathrooms, with great common areas, garden & play area around, big swimming pool (including children area and jacuzzi) relax/BBQ, fitness Club and Coworking area, public toilet and underground parking.

Complex has installed a fully equipped gym and fully equipped coworking area with beautiful garden views.

| The luxurio |  |
|-------------|--|
|             |  |
|             |  |
|             |  |
|             |  |
|             |  |
|             |  |
|             |  |
|             |  |
|             |  |
|             |  |
|             |  |
|             |  |
|             |  |
|             |  |
|             |  |
|             |  |
|             |  |
|             |  |
|             |  |
|             |  |
|             |  |
|             |  |
|             |  |
|             |  |
|             |  |
|             |  |
|             |  |
|             |  |
|             |  |
|             |  |
|             |  |
|             |  |
|             |  |
|             |  |
|             |  |
|             |  |
|             |  |
|             |  |
|             |  |
|             |  |
|             |  |
|             |  |
|             |  |
|             |  |