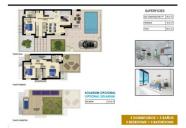

## 3 BEDROOM VILLA FOR SALE IN **ORIHUELA - €349,000**

Bedrooms: 3

Bathrooms: 3

Build: 118m<sup>2</sup>

Pool: Yes

Plot: 174m<sup>2</sup>

Ref: 682467

Villas with 3 bedrooms, 3 bathrooms, an open plan living room with the kitchen, private garden with the pool and parking space.

An options you can have a private solarium at an extra cost.

| At Vistabella Golf there is space for everyone. The course is designed so that each player can enjoy it from start to finish. Its undulating streets, strategic bunkers or lakes are some of |
|----------------------------------------------------------------------------------------------------------------------------------------------------------------------------------------------|
|                                                                                                                                                                                              |
|                                                                                                                                                                                              |
|                                                                                                                                                                                              |
|                                                                                                                                                                                              |
|                                                                                                                                                                                              |
|                                                                                                                                                                                              |
|                                                                                                                                                                                              |
|                                                                                                                                                                                              |
|                                                                                                                                                                                              |
|                                                                                                                                                                                              |
|                                                                                                                                                                                              |
|                                                                                                                                                                                              |
|                                                                                                                                                                                              |
|                                                                                                                                                                                              |
|                                                                                                                                                                                              |