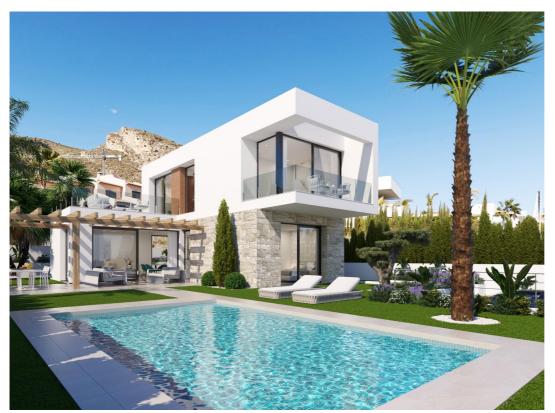

## 3 BEDROOM VILLA FOR SALE IN FINESTRAT - €825,000

Bedrooms: 3

Bathrooms: 3

Build: 145m<sup>2</sup>

Pool: Yes

Plot: 505m<sup>2</sup>

Ref: 682386

## **Property Description**

NEW BUILD VILLAS IN FINESTRAT

New Build residential of modern villas located in Sierra Cortina, Finestrat.

Modern style New Build villas with 3 bedrooms, 3 bathrooms, open plan kitchen, large living room with access to the terrace, private garden with the pool and parking space.

Villas has a large terrace with sea and mountain views.

| Residential located 5 min by car from all the services that Benidorm can offer and in an environment with an average annual temperature of 20°C and 300 days of sunshine a year, 44 km away from Alicante airport, 3 km from the sea and 200 meters to the golf. |
|------------------------------------------------------------------------------------------------------------------------------------------------------------------------------------------------------------------------------------------------------------------|
|                                                                                                                                                                                                                                                                  |
|                                                                                                                                                                                                                                                                  |
|                                                                                                                                                                                                                                                                  |
|                                                                                                                                                                                                                                                                  |
|                                                                                                                                                                                                                                                                  |
|                                                                                                                                                                                                                                                                  |
|                                                                                                                                                                                                                                                                  |
|                                                                                                                                                                                                                                                                  |
|                                                                                                                                                                                                                                                                  |
|                                                                                                                                                                                                                                                                  |
|                                                                                                                                                                                                                                                                  |