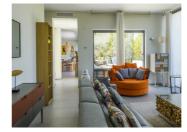

The distribution of this villa is divided into 3 floors. In the main room there is a huge kitchen with a central island in front of the swimming pool and terrace, letting in plenty of natural light. Next to them, there is a living room with a glass window facing a sea of trees with enviable and privileged views.