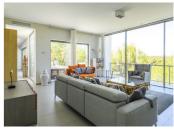

The distribution of this villa is divided into 3 floors. In the main room there is a huge kitchen with a central island in front of the swimming pool and terrace, letting in plenty of natural light. Next to them, there is a living room with a glass window facing a sea of trees with enviable and privileged views.