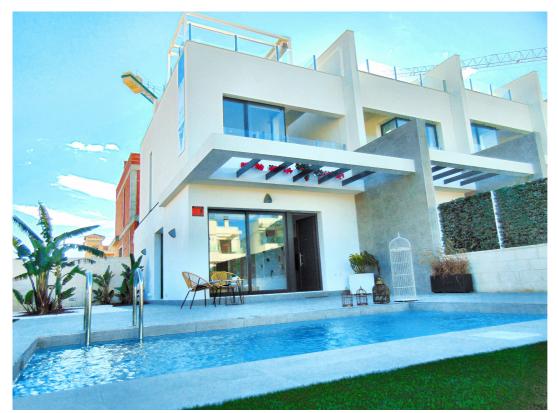

## 3 BEDROOM VILLA FOR SALE IN VILLAMARTIN - €299,000

Bedrooms: 3

Bathrooms: 3

Build: 99m<sup>2</sup>

Pool: Yes

Plot: 112m<sup>2</sup>

Ref: MHVMV3-1

## **Property Description**

Get in touch for more info

Beautiful 3 bedroom Villa with solarium for sale in Villamartin

Entering this property through a pedestrian gate into your plot which has plenty of space for relaxing and a pool.