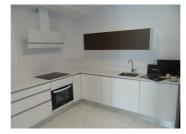

Walking into the Villa into the spacious lounge diner which has sliding doors to the pool and at the back of it has the open plan kitchen and entrance to the galleria. Also it has a W/C, Shower unit and wash basin. Opposite the open plan kitchen is a double bedroom with built in wardrobes.