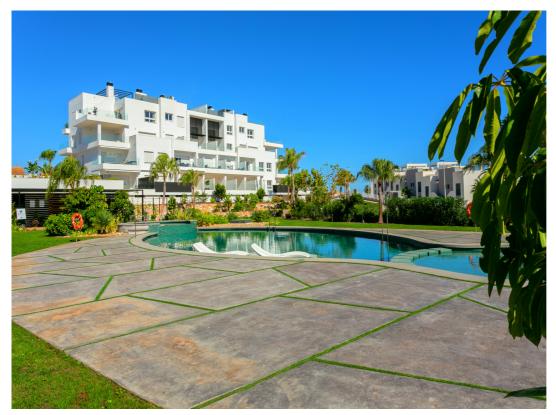

## **Property Description**

NEW GATED RESIDENTIAL AT ORIHUELA COSTA!!!

The residence is located in the urbanization of Punta Prima (La Ceñuela) a few meters from the sea.

This development consists of apartments of 2 and 3 bedrooms with 2 bathrooms including radiant electric floor, installation of air conditioning by ducts, private terraces, motorized blinds and option of private parking with storage. In addition, it includes two original community pools equipped with hammocks, hydromassage jets and children's area combined with an exclusive green area for the enjoyment of residents.