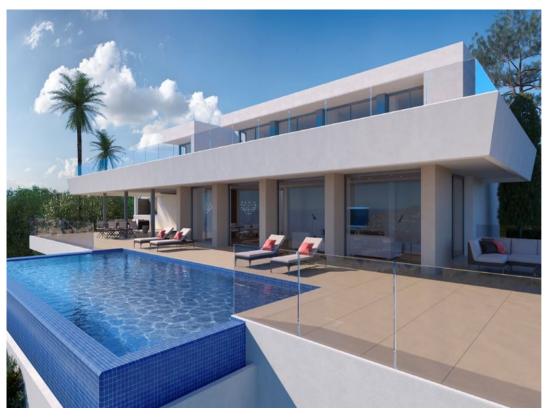

## **Property Description**

Villa la Cala, a property with enormous dimensions, situated on a plot of 2,493sqm, in the exclusive Jazmines residential area at the Cumbre del Sol urbanization, an area with access restricted solely to property owners, which houses many luxury properties.

Villa la Cala is distributed over three levels, fruit of a unique and exclusive design, with spacious, open and sunny rooms, all facing towards the Mediterranean Sea, making the most of the fabulous views.

The access to the house is on the upper floor, where 5 of the total of 6 bedrooms of the house are situated. The main bedroom comprises a spacious walk-in wardrobe and an en-suite bathroom with a shower and a bath with sea views.