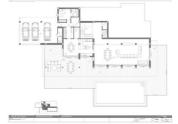

Villa la Cala is distributed over three levels, fruit of a unique and exclusive design, with spacious, open and sunny rooms, all facing towards the Mediterranean Sea, making the most of the fabulous views.