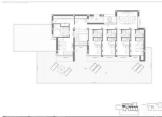

The access to the house is on the upper floor, where 5 of the total of 6 bedrooms of the house are situated. The main bedroom comprises a spacious walk-in wardrobe and an en-suite bathroom with a shower and a bath with sea views.

| The other 4 bedrooms on this floor a |  |  |  |
|--------------------------------------|--|--|--|
|                                      |  |  |  |
|                                      |  |  |  |
|                                      |  |  |  |
|                                      |  |  |  |
|                                      |  |  |  |
|                                      |  |  |  |
|                                      |  |  |  |
|                                      |  |  |  |
|                                      |  |  |  |
|                                      |  |  |  |
|                                      |  |  |  |
|                                      |  |  |  |
|                                      |  |  |  |
|                                      |  |  |  |
|                                      |  |  |  |
|                                      |  |  |  |
|                                      |  |  |  |
|                                      |  |  |  |
|                                      |  |  |  |
|                                      |  |  |  |
|                                      |  |  |  |
|                                      |  |  |  |
|                                      |  |  |  |
|                                      |  |  |  |