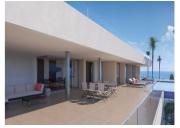

The access to the house is on the upper floor, where 5 of the total of 6 bedrooms of the house are situated. The main bedroom comprises a spacious walk-in wardrobe and an en-suite bathroom with a shower and a bath with sea views.

| The other 4 bedrooms on this floor a |  |  |  |
|--------------------------------------|--|--|--|
|                                      |  |  |  |
|                                      |  |  |  |
|                                      |  |  |  |
|                                      |  |  |  |
|                                      |  |  |  |
|                                      |  |  |  |
|                                      |  |  |  |
|                                      |  |  |  |
|                                      |  |  |  |
|                                      |  |  |  |
|                                      |  |  |  |
|                                      |  |  |  |
|                                      |  |  |  |
|                                      |  |  |  |
|                                      |  |  |  |
|                                      |  |  |  |
|                                      |  |  |  |
|                                      |  |  |  |
|                                      |  |  |  |
|                                      |  |  |  |
|                                      |  |  |  |
|                                      |  |  |  |
|                                      |  |  |  |
|                                      |  |  |  |