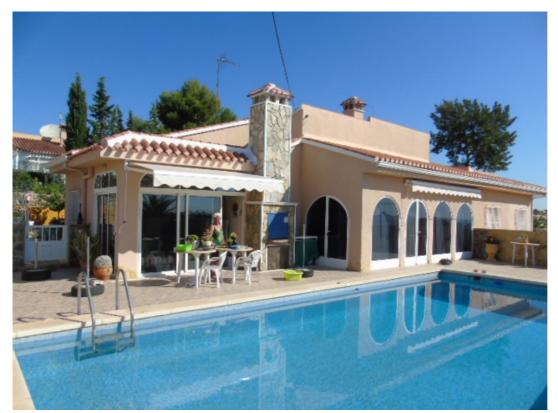

## **Property Description**

Presenting this old-style spanish villa located on a very large plot.

Situated on the small urbanization area of Monte Mar, on the out-skirts of Algorfa, this large detached property boasts of a plot of 2.000m2 and a build size of 150m2. The villa itself is spread out over four bedrooms and two bathrooms, a large kitchen diner area, living room and living room.

The property comes with two covered terraces, private garage, heating, and a private  $10 \times 5$  swimming pool. On the private plot you will find an abundance of fruit trees and plants decorating the garden in a wonderful mediteranean manner which complement the spectacular views from the property.